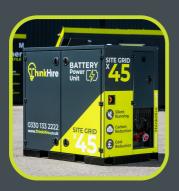

#### X45

An intelligent distribution board that optimises power consumption and allows the complete control of power distribution on site, as well as monitoring and management.