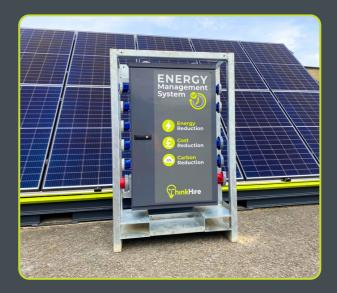

## **EMS** Distribution Board

### Energy management system

Our Energy Management System (EMS) is an intelligent distribution board that optimises power consumption and allows the complete control of power distribution on site.

The units offer multiple outlets that can be controlled and monitored independently. In addition the power can be time driven with adjustable settings or automatic, utilising day/night sensors.

## **Features & Benefits**

- Load shedding
- Improved energy storage
- Sophisticated quiet time settings
- Intelligent renewable energy management
- Detailed monitoring and data collection
- Intelligent starting
- Reduced fuel consumption
- Custom Control with touch screen
- Integral 4G Router
- Light sensors
- Forklift pockets
- Configurable inlets and outlets