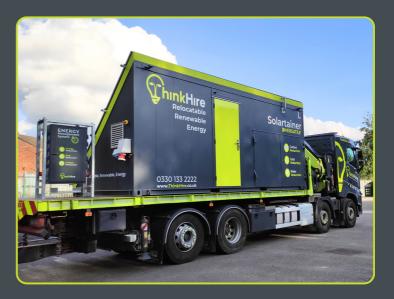

#### Solartainer

Solartainer is the only adaptable and scalable solar hybrid power solution in the UK. Our hybrid generator range provides an off-grid power supply, integrating renewable power with diesel-power backup to reduce your environmental impact.